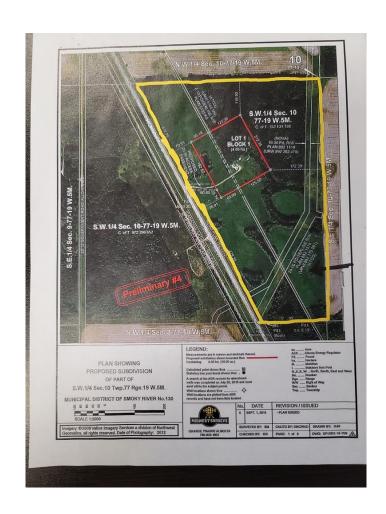

### \$199,900

0 Bedroom, 0.00 Bathroom, Land on 73.01 Acres

NONE, Rural Smoky River No. 130, M.D. of, Alberta

Land For Sale! Thinking of opening a business that requires amazing Visual and high traffic location or possibly developing a beautiful acreage with your dream home then take a look at this 73.01 partially treed acres along Hwy #2. Located between the Towns of High Prairie and McLennan all amenities are close. Municipal waterline runs through the property as well as gas and power. The lease revenue generated from the Pipeline lease and Power lease totaling aprox. \$2800.00 will help with those annual property taxes. A short drive from Winagami Provincial Park for all you recreation needs. Call today!

# **Community Information**

Address 2 N/a Highway

Subdivision NONE

City Rural Smoky River No. 130, M.D. of

County Smoky River No. 130, M.D. of

Province Alberta
Postal Code T0H 2L0

**Exterior** 

Lot Description Triangular Lot