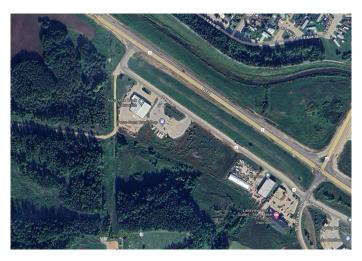

#### \$565,500

0 Bedroom, 0.00 Bathroom, Land on 1.01 Acres

NONE, Slave Lake, Alberta

Here you have it, the commercial lot you have been searching for. With frontage onto Highway 2 at the Highway 88 junction this is the first commercial development that you see entering Slave Lake. Neighboring developments include a hotel, major restaurant chain, 2 bulk fuel stations, a ATV dealer, and a car wash. Providing easy access and full exposure to Highway 2 this property is the jewel in availability. It's all here, location, level lot, strong customer draw, and the chance to own it now. Pls check documents section of this listing for zoning and development permissions.

## **Community Information**

Address 1101 15 Avenue Se

Subdivision NONE

City Slave Lake

County Lesser Slave River No. 124, M.D. of

Province Alberta

Postal Code T0G 2A3

**Amenities** 