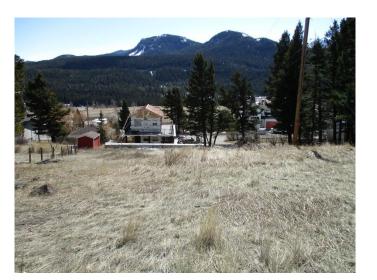

## \$67,000

0 Bedroom, 0.00 Bathroom, Land on 0.11 Acres

NONE, Coleman, Alberta

Here's your chance to own a 50x100 ft desirable Residential Lot in a Mountain Community. Nestled in a picturesque location, this property is bordered by acreage parcels to the north of it. Boasting stunning views with its sloped terrain it allows for Walkout Construction. No building timeline restrictions. Crowsnest Pass is famed for its abundance of outdoor activities such as hiking, biking, skiing, fishing. This is an UNSERVICED LOT.

#### **Exterior**

Lot Description Back Lane, Few Trees, Rectangular Lot, Sloped Down