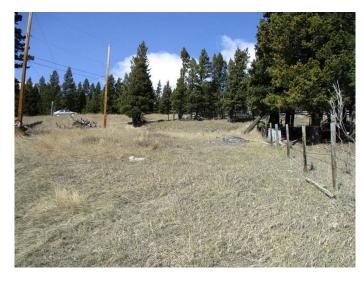

## \$67,000

0 Bedroom, 0.00 Bathroom, Land on 0.11 Acres

NONE, Coleman, Alberta

Here's your chance to own a 50x100 ft desirable Residential Lot in a Mountain Community. Nestled in a picturesque location, this property is bordered by acreage parcels to the north of it. Boasting stunning views with its sloped terrain it allows for Walkout Construction. No building timeline restrictions. Crowsnest Pass is famed for its abundance of outdoor activities such as hiking, biking, skiing, fishing. This is an UNSERVICED LOT.

#### **Exterior**

Lot Description Back Lane, Few Trees, Rectangular Lot, Sloped Down