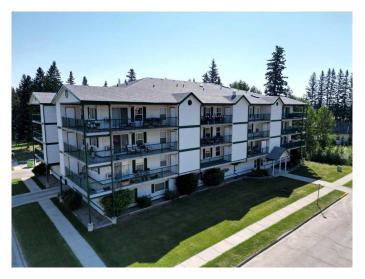

# \$205,000 - 302, 777 48 Street, Edson

MLS® #A2148525

## \$205,000

2 Bedroom, 2.00 Bathroom, 741 sqft Residential on 0.00 Acres

NONE, Edson, Alberta

Beautiful two bedroom, 1.5 bathroom unit. This unit is in excellent condition and features a neutral colour scheme, move in ready. A large west facing deck is the perfect spot to enjoy the late afternoon sun, the deck also boasts two storage units. Large bright kitchen with plenty of cabinet space. In unit laundry room is spacious and offers additional storage. Spruce Terrace Condominium Complex also features heated underground parking, air conditioning, elevator and large common area. Central location close to library, Red Brick Arts Center, Pioneer cabin and so much more.