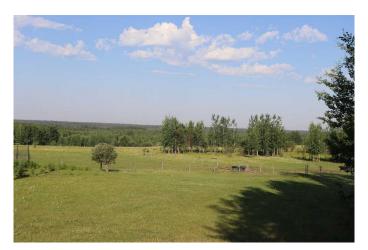

#### \$465,000

0 Bedroom, 0.00 Bathroom, Land on 151.02 Acres

NONE, Rural Yellowhead County, Alberta

Property fenced and cross fenced. Power and water well on property. Gas well revenue of \$2,650.00 annually. Property currently used for pasturing cows. Two approaches located on east side and north side of property. Ideal building site. Dug out. There is a about 80 acres cleared and used as grass pasture.