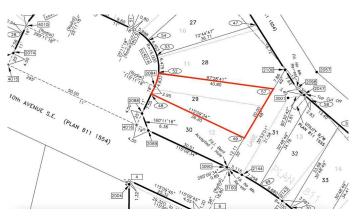

#### **Community Information**

| Address     | 140 10 Avenue Se |
|-------------|------------------|
| Subdivision | Bankview         |
| City        | Drumheller       |
| County      | Drumheller       |
| Province    | Alberta          |
| Postal Code | T0J 0Y6          |

### **Additional Information**

| Date Listed    | July 10th, 2024 |
|----------------|-----------------|
| Days on Market | 339             |
| Zoning         | ND              |