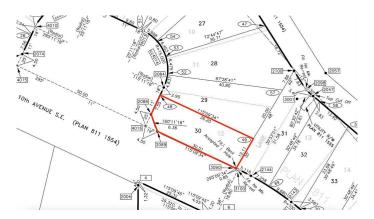

### **Community Information**

Address 144 10 Avenue Se

Subdivision Bankview

City Drumheller

County Drumheller

Province Alberta

Postal Code T0J 0Y6

#### **Additional Information**

Date Listed July 10th, 2024

Days on Market 371

Zoning ND