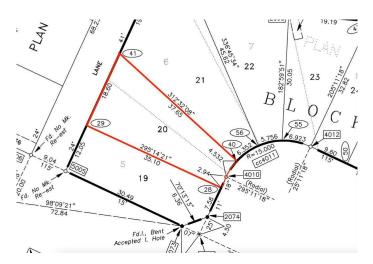

#### \$53,500

0 Bedroom, 0.00 Bathroom, Land on 0.12 Acres

Bankview, Drumheller, Alberta

Residential lots for sale in Drumheller's newest subdivision of Hillsview! All of these lots offer full services including power, water, sewer and natural gas at the lot line. These lots are ready to built on. The neighborhood is surrounded by the badlands and well located to to downtown Drumheller and the Shops on Highway 9 South. There is the option to combine some of these lots to make your lot even bigger! Start getting your new home plans ready for the Hillsview subdivision today! Limited lots available, so come early to get your choice of lots! Buyer must fill out a development permit application sheet as part of the offer outlining what they will build, who their contractor is, and outline the timeline that starts substantial construction within 8 months and completes construction with 24 months. Offers must be left open for 3 weeks from the date submitted.