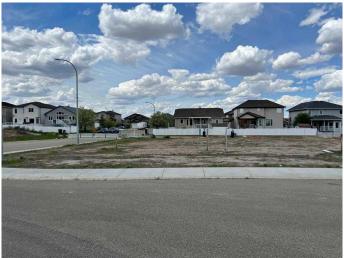

#### \$53,600

0 Bedroom, 0.00 Bathroom, Land on 0.12 Acres

Bankview, Drumheller, Alberta

Residential lots for sale in Drumheller's newest subdivision of Hillsview! All of these lots offer full services including power, water, sewer and natural gas at the lot line. These lots are ready to built on. The neighborhood is surrounded by the badlands and well located to to downtown Drumheller and the Shops on Highway 9 South. There is the option to combine some of these lots to make your lot even bigger! Start getting your new home plans ready for the Hillsview subdivision today! Limited lots available, so come early to get your choice of lots! Buyer must fill out a development permit application sheet as part of the offer outlining what they will build, who their contractor is, and outline the timeline that starts substantial construction within 8 months and completes construction with 24 months. Offers must be left open for 3 weeks from the date submitted.