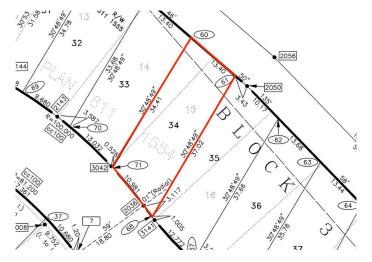

#### **Community Information**

Address 160 10 Avenue Se

Subdivision Bankview

City Drumheller

County Drumheller

Province Alberta

Postal Code T0J 0Y6

#### **Additional Information**

Date Listed July 17th, 2024

Days on Market 294

Zoning ND