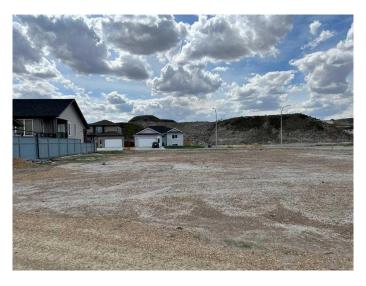

#### \$53,600

0 Bedroom, 0.00 Bathroom, Land on 0.12 Acres

Bankview, Drumheller, Alberta

Residential lots for sale in Drumheller's newest subdivision of Hillsview! All of these lots offer full services including power, water, sewer and natural gas at the lot line. These lots are ready to built on. The neighborhood is surrounded by the badlands and well located to to downtown Drumheller and the Shops on Highway 9 South. There is the option to combine some of these lots to make your lot even bigger! Start getting your new home plans ready for the Hillsview subdivision today! Limited lots available, so come early to get your choice of lots! Buyer must fill out a development permit application sheet as part of the offer outlining what they will build, who their contractor is, and outline the timeline that starts substantial construction within 8 months and completes construction with 24 months. Offers must be left open for 3 weeks from the date submitted.