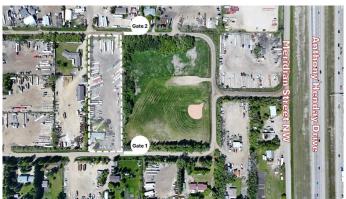

## \$2,200,000

0 Bedroom, 0.00 Bathroom, Land on 2.99 Acres

Maple Ridge Industrial, Edmonton, Alberta

Prime Industrial Property in Maple Ridge
Situated on approximately 3 acres in the
Maple Ridge Industrial area, this property
offers unparalleled access and convenience.
The site is situated on a loop which allows two
entry/exit gates, enabling efficient
drive-through capabilities for seamless
operations.

• Secure Parking: Dedicated and fenced employee parking provides security and ease of access.

Strategic Location

• Excellent Connectivity: The property boasts easy access to major highways, including Anthony Henday Drive, Whitemud Drive, Sherwood Park Freeway, and 17 Street, facilitating smooth logistics and transportation. Versatile Garage Space

# **Community Information**

Address 504 65 Avenue Nw

Subdivision Maple Ridge Industrial

City Edmonton
County Edmonton
Province Alberta

Postal Code T6P 1S8