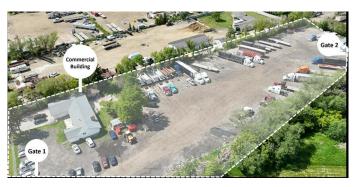

## \$2,200,000

0 Bedroom, 0.00 Bathroom, Land on 2.99 Acres

Maple Ridge Industrial, Edmonton, Alberta

Prime Industrial Property in Maple Ridge
Situated on approximately 3 acres in the
Maple Ridge Industrial area, this property
offers unparalleled access and convenience.
The site is situated on a loop which allows two
entry/exit gates, enabling efficient
drive-through capabilities for seamless
operations.

Renovated Office Building

• Modern Facilities: Recently renovated, the office building includes multiple offices, staff area, kitchen, and two washrooms, ensuring comfort and convenience for you and your team.

• Secure Parking: Dedicated and fenced employee parking provides security and ease of access.

Strategic Location

• Excellent Connectivity: The property boasts easy access to major highways, including Anthony Henday Drive, Whitemud Drive, Sherwood Park Freeway, and 17 Street, facilitating smooth logistics and transportation. Versatile Garage Space

• Ample Storage: Attached to the office building is an approximately (23x44) 1,000 sq. ft. recently painted garage, equipped with heating for all your storage needs.

• Additional Parking: The large outside garage pad can accommodate up to 4 vehicles, providing extra parking for owners and employees.

Income-Generating Potential

• Current Revenue: The property currently

rents out 15-20 semi-truck parking spaces on a month-to-month basis, offering additional income.

• Expansion Opportunity: With the capacity to park 50-70 semi-trucks on site, there is significant potential for increased revenue. This property is ideal for businesses or owner/user seeking a well-connected, versatile, and income-generating industrial space. Don't miss the opportunity to capitalize on this prime location.