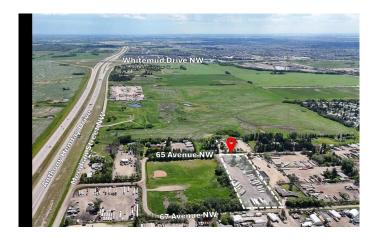

## \$2,200,000

0 Bedroom, 0.00 Bathroom, Land on 2.99 Acres

Maple Ridge Industrial, Edmonton, Alberta

Prime Industrial Property in Maple Ridge
Situated on approximately 3 acres in the
Maple Ridge Industrial area, this property
offers unparalleled access and convenience.
The site is situated on a loop which allows two
entry/exit gates, enabling efficient
drive-through capabilities for seamless
operations.

• Secure Parking: Dedicated and fenced employee parking provides security and ease of access.

Strategic Location

• Excellent Connectivity: The property boasts easy access to major highways, including Anthony Henday Drive, Whitemud Drive, Sherwood Park Freeway, and 17 Street, facilitating smooth logistics and transportation. Versatile Garage Space

# **Community Information**

Address 504 65 Avenue Nw

Subdivision Maple Ridge Industrial

City Edmonton
County Edmonton
Province Alberta

Postal Code T6P 1S8