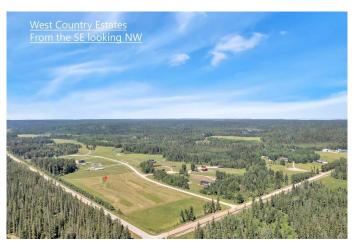

#### \$157,000

0 Bedroom, 0.00 Bathroom, Land on 2.51 Acres

West Country Estates, Rural Clearwater County, Alberta

Visit REALTOR® website for additional information. Welcome to West Country Estates ~ 13 West Country Boulevard has just over 2.5 acres, with electricity & power to the property boundary. The perfect spot for your dream home or getaway. This development is minutes from the Clearwater River & Phyllis Lake. There are numerous other lakes nearby (Burntstick Lake, Birch Lake, Beaver Lake, Swan Lake, Cow lake). Alford Creek runs along the north edge of the subdivision. Situated just off of pavement, 12 minutes West of Caroline, AB - this is truly a nature lover's paradise! Covenants are in place to ensure a quality community (Conventional homes only).

### **Community Information**

Address 13 West Country Boulevard

Subdivision West Country Estates

City Rural Clearwater County

County Clearwater County

Province Alberta
Postal Code T4T 2A3