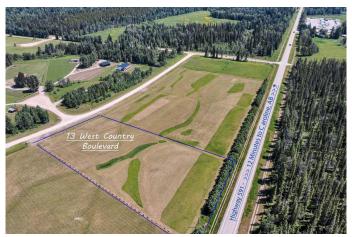

#### \$157,000

0 Bedroom, 0.00 Bathroom, Land on 2.51 Acres

West Country Estates, Rural Clearwater County, Alberta

Visit REALTOR® website for additional information. Welcome to West Country Estates ~ 13 West Country Boulevard has just over 2.5 acres, with electricity & power to the property boundary. The perfect spot for your dream home or getaway. This development is minutes from the Clearwater River & Phyllis Lake. There are numerous other lakes nearby (Burntstick Lake, Birch Lake, Beaver Lake, Swan Lake, Cow lake). Alford Creek runs along the north edge of the subdivision. Situated just off of pavement, 12 minutes West of Caroline, AB - this is truly a nature lover's paradise! Covenants are in place to ensure a quality community (Conventional homes only).

### **Community Information**

Address 13 West Country Boulevard

Subdivision West Country Estates

City Rural Clearwater County

County Clearwater County

Province Alberta
Postal Code T4T 2A3