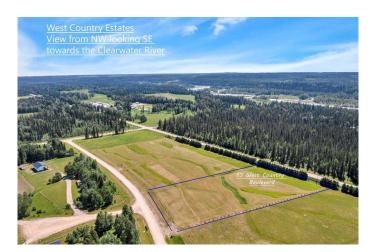

#### \$157,000

0 Bedroom, 0.00 Bathroom, Land on 2.51 Acres

West Country Estates, Rural Clearwater County, Alberta

Visit REALTOR® website for additional information. Welcome to West Country Estates ~ 13 West Country Boulevard has just over 2.5 acres, with electricity & power to the property boundary. The perfect spot for your dream home or getaway. This development is minutes from the Clearwater River & Phyllis Lake. There are numerous other lakes nearby (Burntstick Lake, Birch Lake, Beaver Lake, Swan Lake, Cow lake). Alford Creek runs along the north edge of the subdivision. Situated just off of pavement, 12 minutes West of Caroline, AB - this is truly a nature lover's paradise! Covenants are in place to ensure a quality community (Conventional homes only).

### **Community Information**

Address 13 West Country Boulevard

Subdivision West Country Estates

City Rural Clearwater County

County Clearwater County

Province Alberta
Postal Code T4T 2A3