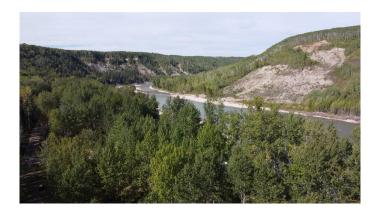

# \$162,500 - #14 Wapiti River, Rural Grande Prairie No. 1, County of

MLS® #A2151748

\$162,500

0 Bedroom, 0.00 Bathroom, Land on 1.49 Acres

NONE, Rural Grande Prairie No. 1, County of, Alberta

Welcome to a true paradise on the Wapiti River Banks, where Lot #14 awaits you. This picturesque and heavily treed recreational lot sprawling over 1.5 acres boasts stunning elevated views overlooking the lush Wapiti River valley. The native trees and shrubs provide a natural canopy, creating a serene and tranquil ambience.

This is a one-of-a-kind opportunity to own land in the best and only available subdivision on the Wapiti River. This vibrant community offers an array of outdoor activities that include river boating, fishing, kayaking, hiking, or just relaxing around the campfire with family and friends. The location is ideal, only one hour away from Grande Prairie and 25 minutes from Beaverlodge.

With power to the property line in place, you can have all the conveniences of a modern, rural setting. Lot #14 is ready to be developed into a fabulous campsite, a dream cabin, or an idyllic year-round escape with all-weather access.

#### **Exterior**

Exterior Features Private Yard

Lot Description Many Trees, Treed, Views