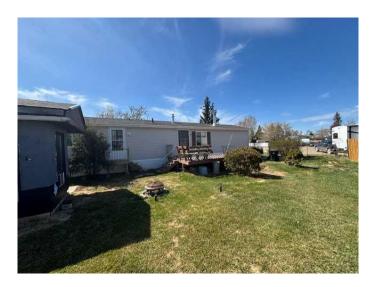

# \$120,000

2 Bedroom, 1.00 Bathroom, 896 sqft Residential on 0.15 Acres

NONE, Grimshaw, Alberta

If you are thinking now is the time to get your own place and have started the search then here is one that any first time home buyer or someone downsizing needs to consider. This is a 2 bedroom, 1 four piece bathroom and comes in at 896 sq ft with a large living room area and comfortable kitchen and dining area plus offers a large deck, huge fenced yard and multiple outbuildings. This is a great opportunity to get out of renting and get into your own home with a fantastic yard. If you include the mortgage, taxes and utilities you are probably under \$1100 per month in costs and you have your own place - not paying down the mortgage for some one else!!! The sign is up!! Call today

#### **Exterior**

Exterior Features Fire Pit, Storage

Lot Description Back Lane, Front Yard, Irregular Lot, Lawn

Roof Asphalt Shingle
Construction Wood Frame

Foundation Block, Wood, None