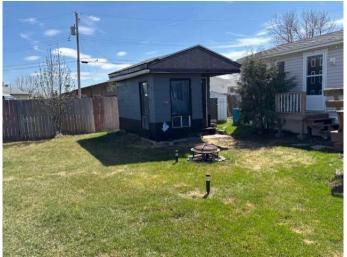

# \$120,000

2 Bedroom, 1.00 Bathroom, 896 sqft Residential on 0.15 Acres

NONE, Grimshaw, Alberta

If you are thinking now is the time to get your own place and have started the search then here is one that any first time home buyer or someone downsizing needs to consider. This is a 2 bedroom, 1 four piece bathroom and comes in at 896 sq ft with a large living room area and comfortable kitchen and dining area plus offers a large deck, huge fenced yard and multiple outbuildings. This is a great opportunity to get out of renting and get into your own home with a fantastic yard. If you include the mortgage, taxes and utilities you are probably under \$1100 per month in costs and you have your own place - not paying down the mortgage for some one else!!! The sign is up!! Call today

#### **Exterior**

Exterior Features Fire Pit, Storage

Lot Description Back Lane, Front Yard, Irregular Lot, Lawn

Roof Asphalt Shingle
Construction Wood Frame

Foundation Block, Wood, None