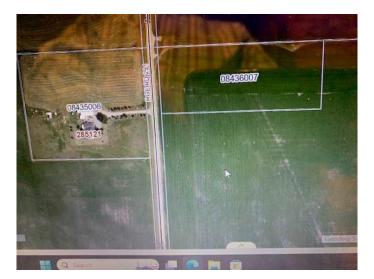

### \$449,000

0 Bedroom, 0.00 Bathroom, Land on 4.57 Acres

NONE, Rural Rocky View County, Alberta

4.57 acres +/- just off the pavement, east of town and within 5 minutes of Crossfield! This level vacant acreage is ready for your dream home. Includes drilled well and no building commitments, power is at the property line and natural gas close by. Start drafting your plans for that dream home! Asking Price does NOT include GST. Check with your accountant.

# **Community Information**

Address Lot 1 (sw 36-28-29-w4) Rge Rd 291

Subdivision NONE

City Rural Rocky View County

County Rocky View County

Province Alberta
Postal Code T0M 0S0