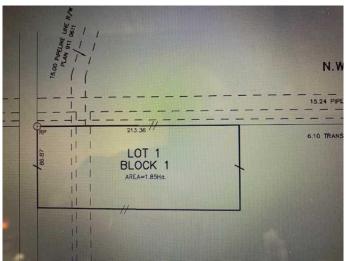

### \$449,000

0 Bedroom, 0.00 Bathroom, Land on 4.57 Acres

NONE, Rural Rocky View County, Alberta

4.57 acres +/- just off the pavement, east of town and within 5 minutes of Crossfield! This level vacant acreage is ready for your dream home. Includes drilled well and no building commitments, power is at the property line and natural gas close by. Start drafting your plans for that dream home! Asking Price does NOT include GST. Check with your accountant.

#### **Exterior**

Exterior Features None

Lot Description Level