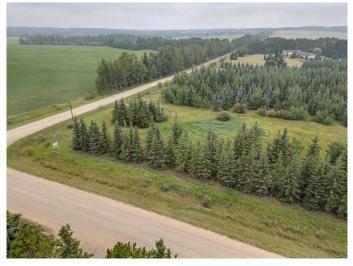

#### \$99,900

0 Bedroom, 0.00 Bathroom, Land on 4.32 Acres

NONE, Rural Ponoka County, Alberta

This beautiful Acreage parcel was once part of a Tree Farm, creating an awesome canvas for someone to build their dream home! 4.32 Acres in a great location, just off of pavement, and close to Rimbey! This parcel does have some building restrictions (see restrictive covenant in supplements), such as no Mobile homes, however the trees provide plenty of privacy!