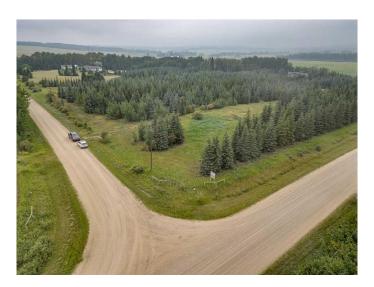

#### \$99,900

0 Bedroom, 0.00 Bathroom, Land on 4.32 Acres

NONE, Rural Ponoka County, Alberta

This beautiful Acreage parcel was once part of a Tree Farm, creating an awesome canvas for someone to build their dream home! 4.32 Acres in a great location, just off of pavement, and close to Rimbey! This parcel does have some building restrictions (see restrictive covenant in supplements), such as no Mobile homes, however the trees provide plenty of privacy!

#### **Essential Information**

| MLS® #    | A2153678         |
|-----------|------------------|
| Price     | \$99,900         |
| Bathrooms | 0.00             |
| Acres     | 4.32             |
| Туре      | Land             |
| Sub-Type  | Residential Land |
| Status    | Active           |

### **Community Information**

| Address     | #2, On Range Road 33 |
|-------------|----------------------|
| Subdivision | NONE                 |
| City        | Rural Ponoka County  |
| County      | Ponoka County        |
| Province    | Alberta              |
| Postal Code | TOC 2J0              |