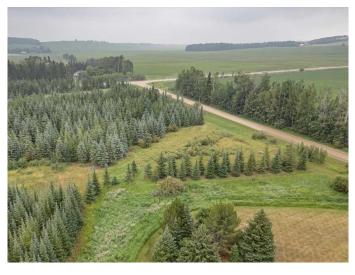

#### \$99,900

0 Bedroom, 0.00 Bathroom, Land on 4.32 Acres

NONE, Rural Ponoka County, Alberta

This beautiful Acreage parcel was once part of a Tree Farm, creating an awesome canvas for someone to build their dream home! 4.32 Acres in a great location, just off of pavement, and close to Rimbey! This parcel does have some building restrictions (see restrictive covenant in supplements), such as no Mobile homes, however the trees provide plenty of privacy!