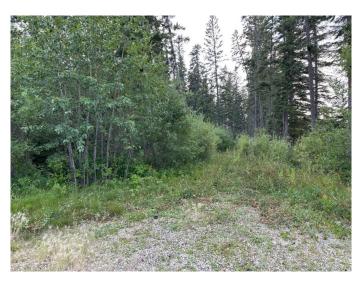

## \$159,900

0 Bedroom, 0.00 Bathroom, Land on 0.87 Acres

NONE, Turtle Lake, Saskatchewan

Here is your chance to own residential recreational property in the Resort Village of Kivimaa-Moonlight Bay. This large private .87 acre lot is covered in trees and natural undergrowth and would require clearing to accommodate that year round home and out buildings to store your toys. Natural gas and power are near the property as well. This is a great area to spend time relaxing and enjoying time with family and friends. The lake, mini golf course, public beach and play area are all a short walk away. There are 2 boat launches near by and for the golf enthusiast, The Blueberry Hill 18 hole golf course is only 10 minutes away. This could be your next home or home away from home but either way, the lake is calling.

#### **Exterior**

Lot Description Brush, Lake, Irregular Lot, Level, Native Plants, Near Golf Course,

Private, Treed, Wooded