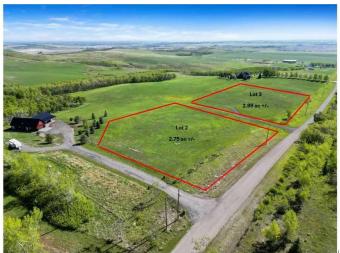

#### \$456,750

0 Bedroom, 0.00 Bathroom, Land on 2.75 Acres

NONE, Rural Foothills County, Alberta

Welcome to this stunning new created (Lot 2) 2.75 +/- acre parcel that offers a truly unique setting to build your dream home. The contour to this land is fantastic with rolling hills and excellent panoramic views. Come see what "top of the world― means! This property is a short drive North to Calgary or South to the energetic growing town of Okotoks. Strathcona-Tweedsmuir School and Calgary Polo Club can be seen to the East with Spruce Meadows 15 minutes to the North. You will enjoy the elevated lifestyle provided by this new created parcel. PLEASE NOTE: Street Number TBV once building permit has been approved . Also Lot 3 adjacent is for sale 2.99Acres. GST included in price.

### **Essential Information**

MLS® # A2154624

Price \$456,750

Bathrooms 0.00

Acres 2.75

Type Land

Sub-Type Residential Land

Status Active

## **Community Information**

Address 64226 306 Avenue W

Subdivision NONE

City Rural Foothills County

County Foothills County

Province Alberta

Postal Code T1S 7A6