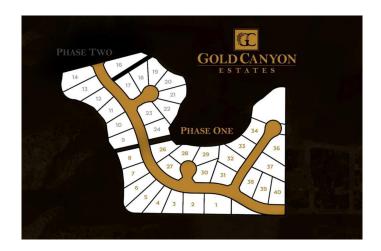

#### \$498,000

0 Bedroom, 0.00 Bathroom, Land on 0.47 Acres

Southridge, Lethbridge, Alberta

Go south on Highway 5, turn right into Southridge, go through Sandstone and you will arrive at Gold Canyon Estates. Lots available ranging from .33 to .5 acres all with gorgeous views of the mountains and many with coulee and city views and many with river views. All services include City water, electrical and gas lines to the property line, street lights, sidewalks, paved streets. Everything is ready to build your dream home with the builder of your choice.