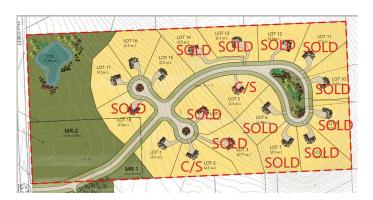

# \$515,000 - Lot 1, 16191 Hamilton Heights, Rural Foothills County

MLS® #A2155219

#### \$515,000

0 Bedroom, 0.00 Bathroom, Land on 2.51 Acres

N/A, Rural Foothills County, Alberta

Discover the perfect canvas for your dream home in the exceptional new community of Hamilton Heights. This stunning 2.5-acre lot offers breathtaking southwest-facing mountain views and is just minutes from the edge of Calgary.

This property features a fully fenced and gated lot for privacy and security. Imagine building and designing your new home in this serene and picturesque setting. The gently sloping terrain is perfect for building a variety of home styles, offering flexibility and creativity in your design. Buyers may bring any builder they'd like to the project. With paved streets, natural municipal reserves and a water well on property you are all set to take the next step in country living. Enjoy the tranquility and beauty of the mountains while being conveniently close to the amenities and attractions of Calgary.

## **Community Information**

| Address     | Lot 1, 16191 Hamilton Heights |
|-------------|-------------------------------|
| Subdivision | N/A                           |
| City        | Rural Foothills County        |
| County      | Foothills County              |
| Province    | Alberta                       |
| Postal Code | T1S4Y1                        |

### Exterior

| Lot Description | Cul-De-Sac, Meadow, | Native Plants, | Pie Shaped Lot, Sloped Down |
|-----------------|---------------------|----------------|-----------------------------|
|                 |                     |                |                             |