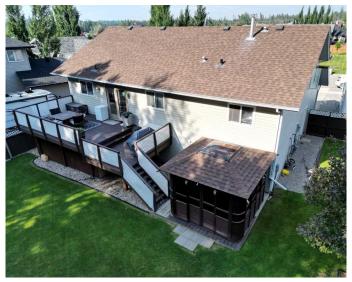

#### **Exterior**

Exterior Features Private Yard, Storage, Rain Gutters

Lot Description Back Yard, Backs on to Park/Green Space, Front Yard, Landscaped,

Cul-De-Sac, Irregular Lot, Lawn

Roof Asphalt Shingle