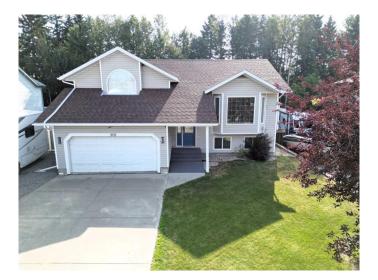

Laminate, ceramic tile and carpet flooring.

Kitchen has center island, granite countertops, tiled backsplash, garden doors to large deck.

Living Room, 4 piece bathroom with second and third bedroom on main level, step up a little to the Primary Bedroom ith 3 piece ensuite. Basement has family room, bedroom, 3 piece bathroom, storage and large laundry and utility room. Double attached garage. Hot Tub and Gazebo included.

#### **Exterior**

Exterior Features Private Yard, Storage, Rain Gutters

Lot Description Back Yard, Backs on to Park/Green Space, Front Yard, Landscaped,

Cul-De-Sac, Irregular Lot, Lawn

Roof Asphalt Shingle