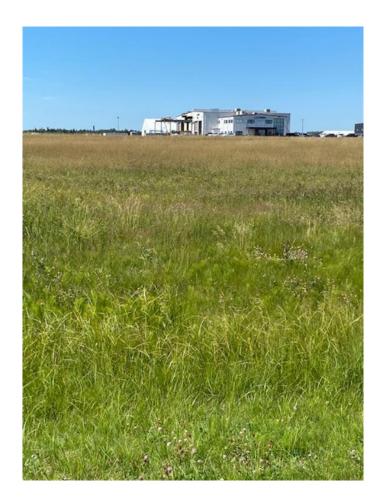

#### \$199,000

0 Bedroom, 0.00 Bathroom, Land on 4.05 Acres

NONE, Whitecourt, Alberta

VENDOR SAYS BLOW IT OUT PRICE REDUCED BY 230,000. Prime 4.05 acre industrial parcel ready to build off highway 32 at the airport. Serviced with Town of Whitecourt water and sewer. Adjoining 4.06 acres also available at same price.