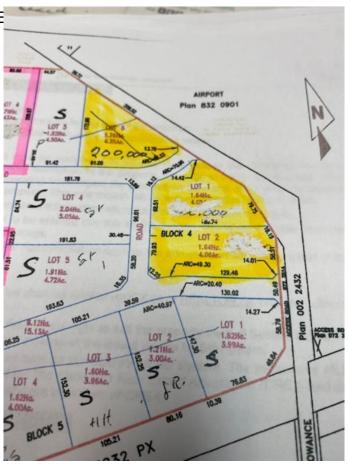

#### \$199,000

0 Bedroom, 0.00 Bathroom, Land on 4.05 Acres

NONE, Whitecourt, Alberta

VENDOR SAYS BLOW IT OUT PRICE REDUCED BY 230,000. Prime 4.05 acre industrial parcel ready to build off highway 32 at the airport. Serviced with Town of Whitecourt water and sewer. Adjoining 4.06 acres also available at same price.

## **Community Information**

| Address     | 1 Stockwell Road |
|-------------|------------------|
| Subdivision | NONE             |
| City        | Whitecourt       |
| County      | Woodlands County |
| Province    | Alberta          |
| Postal Code | T7S 1N9          |