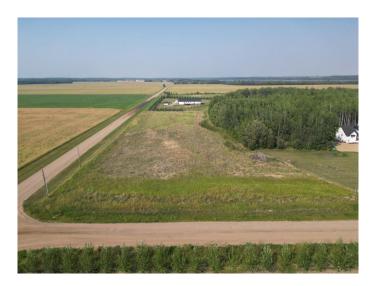

#### \$205,000

0 Bedroom, 0.00 Bathroom, Land on 2.99 Acres

NONE, La Crete, Alberta

This beautiful 3-acre lot, just 2 minutes from town offers the perfect setting to build your dream home. With ample space and easy access to town amenities, this property provides the ideal blend of country living and convenience. Services are all at the property line, ready to be developed! Don't miss this rare opportunity to create your own private retreat!

## Exterior

Lot Description

Cleared, Corners Marked