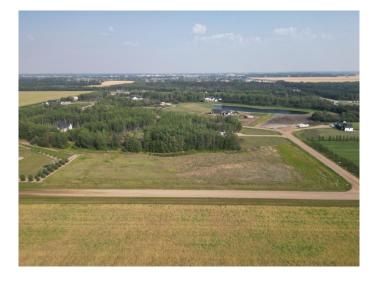

#### \$205,000

0 Bedroom, 0.00 Bathroom, Land on 2.99 Acres

NONE, La Crete, Alberta

This beautiful 3-acre lot, just 2 minutes from town offers the perfect setting to build your dream home. With ample space and easy access to town amenities, this property provides the ideal blend of country living and convenience. Services are all at the property line, ready to be developed! Don't miss this rare opportunity to create your own private retreat!

## Exterior

Lot Description

Cleared, Corners Marked