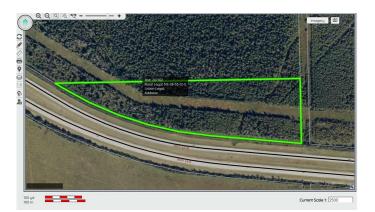

## \$104,000 - Highway 16 W & Range Road 122, Rural Yellowhead County

MLS® #A2157564

## \$104,000

0 Bedroom, 0.00 Bathroom, Land on 16.33 Acres

NONE, Rural Yellowhead County, Alberta

Discover the perfect blend of privacy, adventure, and natural splendor with this stunning 16+ acre recreational property. Nestled against Crown land, this expansive parcel is an outdoor enthusiast's dream, offering unparalleled access to nature and a host of recreational opportunities.

## **Community Information**

Address Highway 16 W & Range Roa

Subdivision NONE

City Rural Yellowhead County

County Yellowhead County

Province Alberta
Postal Code T7E 5A4

Additional Information

Date Listed August 15th, 2024