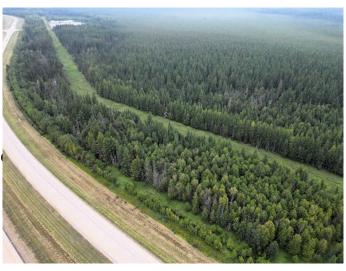

## \$104,000

0 Bedroom, 0.00 Bathroom, Land on 16.33 Acres

NONE, Rural Yellowhead County, Alberta

Discover the perfect blend of privacy, adventure, and natural splendor with this stunning 16+ acre recreational property. Nestled against Crown land, this expansive parcel is an outdoor enthusiast's dream, offering unparalleled access to nature and a host of recreational opportunities.