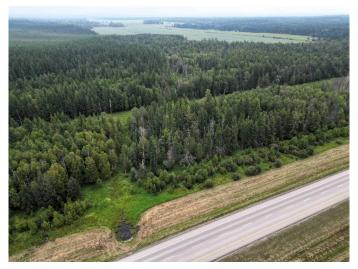

## \$104,000

0 Bedroom, 0.00 Bathroom, Land on 16.33 Acres

NONE, Rural Yellowhead County, Alberta

Discover the perfect blend of privacy, adventure, and natural splendor with this stunning 16+ acre recreational property. Nestled against Crown land, this expansive parcel is an outdoor enthusiast's dream, offering unparalleled access to nature and a host of recreational opportunities.