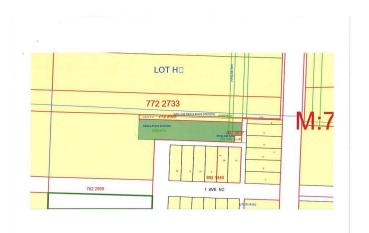

### \$17,900

0 Bedroom, 0.00 Bathroom, Land on 0.82 Acres

NONE, Falher, Alberta

0.82 Acre lot in the commercial area of Falher, Alberta. Zoned M-1.

## **Community Information**

Address Part Of The South West 9-78-21-w5

Subdivision NONE City Falher

County Smoky River No. 130, M.D. of

Province Alberta
Postal Code T0H 0E4

#### **Additional Information**

Date Listed August 14th, 2024

Days on Market 329
Zoning M1