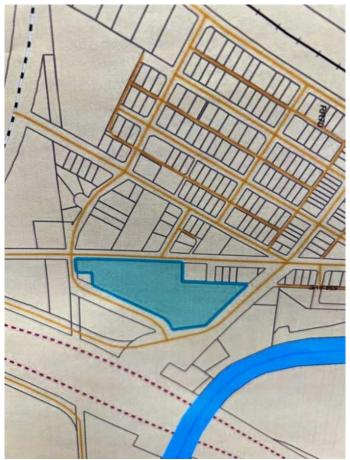

## \$85,000

0 Bedroom, 0.00 Bathroom, Land on 8.72 Acres

NONE, Sangudo, Alberta

Great opportunity for development. Bare land close to Sangudo ready for someone to develope. Plenty of trees and shrubs . 8.72 acres! Proximately about 3.5 hours drive from Calgary, or about 1.5 hours drive from Edmonton.

# **Community Information**

Address W:5 R:7 T:57 S:1 Q:se

Subdivision NONE
City Sangudo

County Lac Ste. Anne County

Province Alberta
Postal Code T0E 2A0