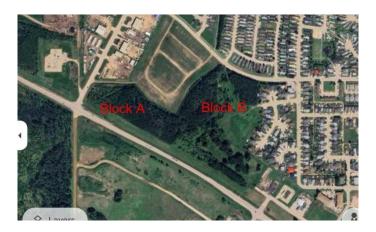

# \$2,300,000 - Block B 6 Avenue Sw, Slave Lake

MLS® #A2158875

## \$2,300,000

0 Bedroom, 0.00 Bathroom, Land on 15.59 Acres

NONE, Slave Lake, Alberta

Fantastic 15.59 acre parcel IN TOWN zoned UE, (Urban Expansion) fronting onto 6 Ave SW. Ready for your next venture! Ohh, the possibilities! The Town of Slave Lake is offering developer incentives for new builds. Don't delay