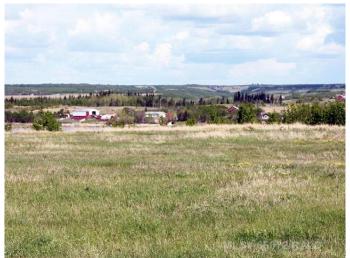

#### \$130,000

0 Bedroom, 0.00 Bathroom, Land on 5.01 Acres

NONE, Perch Lake, Saskatchewan

Echo Bay at Perch Lake, SK. Enjoy the best of both worlds: country residential and lake living at Echo Bay. This 5.01 acre parcel is ready for your development with power and gas ready to go. Build your dream home to take advantage of the beautiful views to the north and west. Perch Lake offers all the great recreational opportunities for your outdoor enthusiast. Directions: East of Paradise Hill, SK. on Hwy 3 to Hwy 21 North. Go North one mile, then west one mile. Detailed map and signage in place. GST applies to sale price.

#### **Exterior**

Lot Description Pasture