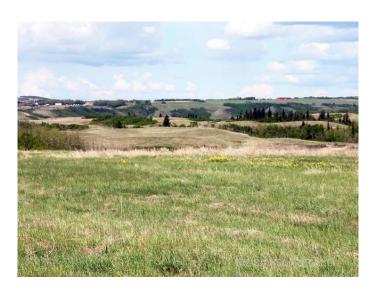

#### \$130,000

0 Bedroom, 0.00 Bathroom, Land on 5.01 Acres

NONE, Perch Lake, Saskatchewan

Echo Bay at Perch Lake, SK. Enjoy the best of both worlds: country residential and lake living at Echo Bay. This 5.01 acre parcel is ready for your development with power and gas ready to go. Build your dream home to take advantage of the beautiful views to the north and west. Perch Lake offers all the great recreational opportunities for your outdoor enthusiast. Directions: East of Paradise Hill, SK. on Hwy 3 to Hwy 21 North. Go North one mile, then west one mile. Detailed map and signage in place. GST applies to sale price.

#### **Exterior**

Lot Description Pasture