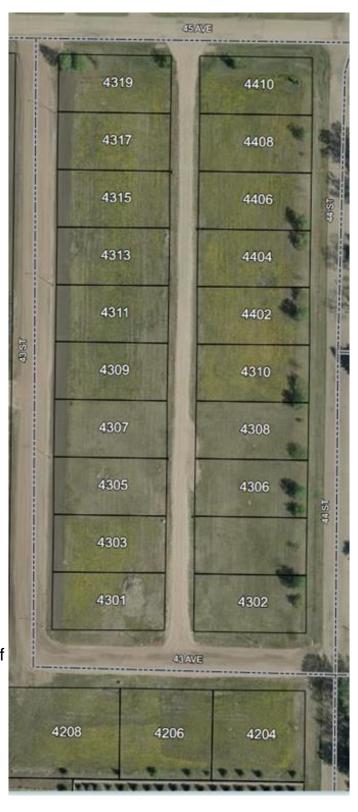

### \$19,900

0 Bedroom, 0.00 Bathroom, Land on 0.19 Acres

NONE, Castor, Alberta

Bare land in the new subdivision on the south part of Castor, 15 lots listed by Sutton Landmark Realty, all are approximately 65x128 ft. Negotiable time line to build.

# **Community Information**

Address 4310 44 Street

Subdivision NONE City Castor

County Paintearth No. 18, County of

Province Alberta
Postal Code T0C0X0