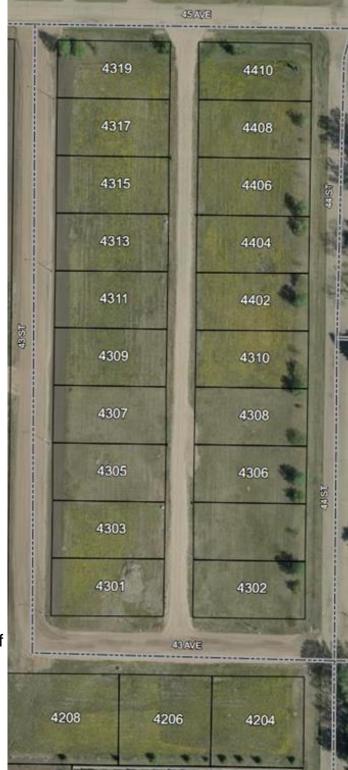

#### \$19,900

0 Bedroom, 0.00 Bathroom, Land on 0.19 Acres

NONE, Castor, Alberta

Bare land in the new subdivision on the south part of Castor, 15 lots listed by Sutton Landmark Realty, all are approximately 65x128 ft. Negotiable time line to build.