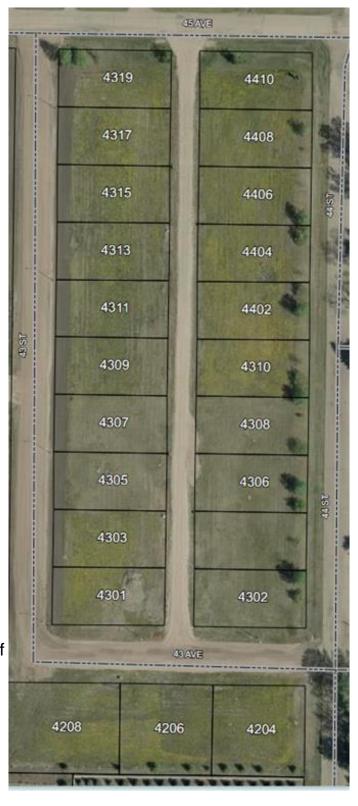

### \$19,900

0 Bedroom, 0.00 Bathroom, Land on 0.19 Acres

NONE, Castor, Alberta

Bare land in the new subdivision on the south part of Castor, 15 lots listed by Sutton Landmark Realty, all are approximately 65x128 ft. Negotiable time line to build.