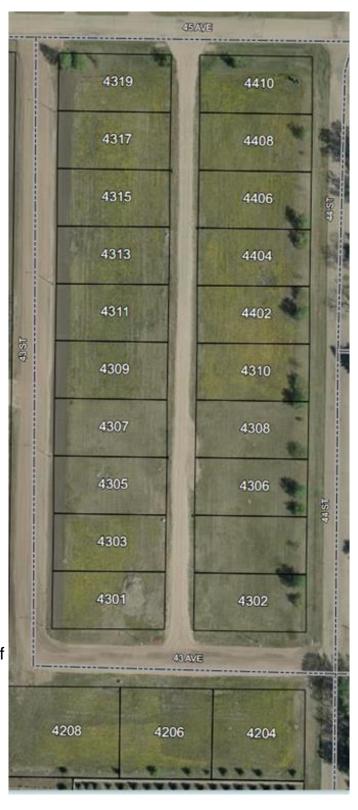

## \$19,900

0 Bedroom, 0.00 Bathroom, Land on 0.19 Acres

NONE, Castor, Alberta

Bare land in the new subdivision on the south part of Castor, 15 lots listed by Sutton Landmark Realty, all are approximately 65x128 ft. Negotiable time line to build.