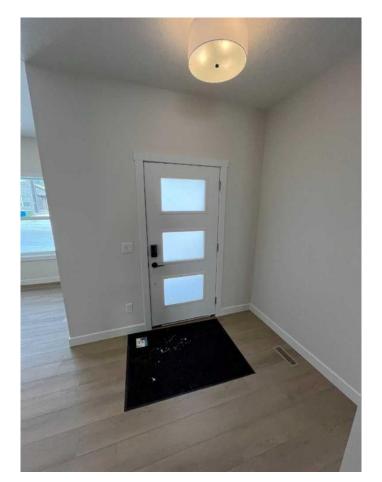

## \$660,800

3 Bedroom, 3.00 Bathroom, 1,990 sqft Residential on 0.07 Acres

Lewisburg, Calgary, Alberta

Welcome to the Ruben by Genesis Builds, a stunning, 3-bedroom, 2.5-bath home designed for modern living. This thoughtfully designed residence features a main floor flex room, complemented by 9' main and basement walls for a spacious feel. The open-to-above entryway foyer sets a grand tone, while the wrought iron spindle railing adds a touch of elegance. Enjoy luxurious finishes with granite/quartz countertops throughout, and a blend of LVP, LVT, and carpet flooring. Enhanced lighting with added potlights illuminates the flex room, upper loft, and master bedroom. The kitchen is a chef's dream, featuring stainless steel appliances, and gas line rough-ins for both the BBQ and range. The upper floor boasts a versatile bonus room and a convenient laundry area. Plus, a smart home package ensures modern convenience and connectivity throughout this beautiful home. Photos are of Actual Home.