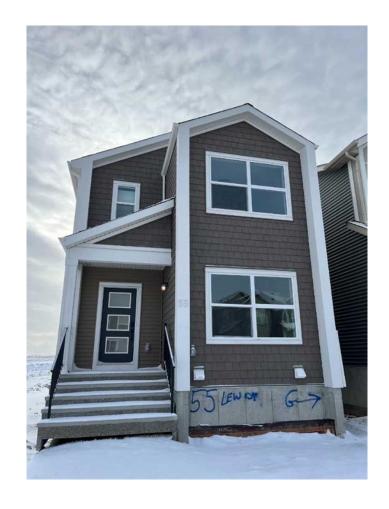

# \$660,800 - 55 Lewiston Drive Ne, Calgary

MLS® #A2159706

## \$660,800

3 Bedroom, 3.00 Bathroom, 1,990 sqft Residential on 0.07 Acres

Lewisburg, Calgary, Alberta

Welcome to the Ruben by Genesis Builds, a stunning, 3-bedroom, 2.5-bath home designed for modern living. This thoughtfully designed residence features a main floor flex room, complemented by 9' main and basement walls for a spacious feel. The open-to-above entryway foyer sets a grand tone, while the wrought iron spindle railing adds a touch of elegance. Enjoy luxurious finishes with granite/quartz countertops throughout, and a blend of LVP, LVT, and carpet flooring. Enhanced lighting with added potlights illuminates the flex room, upper loft, and master bedroom. The kitchen is a chef's dream, featuring stainless steel appliances, and gas line rough-ins for both the BBQ and range. The upper floor boasts a versatile bonus room and a convenient laundry area. Plus, a smart home package ensures modern convenience and connectivity throughout this beautiful home. Photos are of Actual Home.

## **Essential Information**

MLS® # A2159706 Price \$660,800 Bedrooms 3

3.00

Full Baths 2

Half Baths 1

Square Footage 1,990

Acres 0.07 Year Built 2024

Type Residential
Sub-Type Detached
Style 2 Storey
Status Active

## **Community Information**

Address 55 Lewiston Drive Ne

Subdivision Lewisburg
City Calgary
County Calgary
Province Alberta
Postal Code T3P2J4