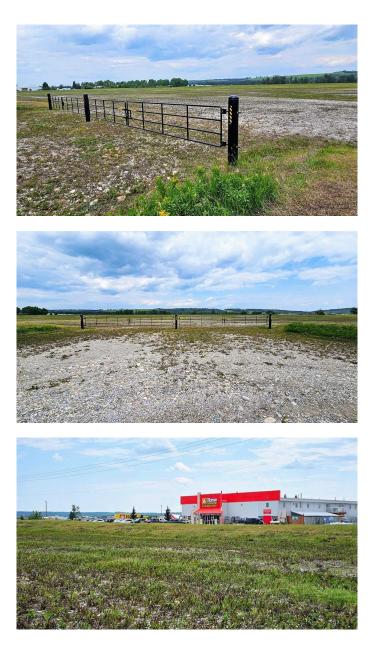

#### NONE, Sundre, Alberta

Have you been searching for the perfect bare land that's zoned LIGHT INDUSTRIAL BUSINESS PARK DISTRIC (I-3) for your new business that has FANTASTIC EXPOSURE on a MAIN HIGHWAY? HERE IT IS!!! Located on the WEST end of the TOWN OF SUNDRE. You won't find a better location than this! Right off pavement & close to the corner of Highway 27 & Highway 22. Easy access onto the property for even the BIGGEST of TRUCKS, TRAILERS, SEMI'S and CARS. The land is 15 ACRES! The land has been stripped & READY FOR BUILDING, has fencing on 3 sides, and a complete Berm surrounding the entire property (to Town of Sundre Specifications). It even has a VIEW! Located in between two Mountain View Industrial Parks (Willow Hill Industrial Park & West Sundre Industrial Park). A couple minutes drive to the Sundre Airport. Possibilities for use include but are not limited to (Permitted Uses): Possible Sub-Division, Great Trucking Company Location plus Storage Yard, Accessory Building, Brewpub, Minor Eating & Drinking Establishments, Commercial Schools, Limited Contractor Services, Custom Manufacturing, Household Repair Services, General Industrial Uses (Minor Impact), General Government Services, Retail Government Services, Professional Offices and Office Support Services, Public Parks, Veterinary Services (Minor). PSSST one other possible use could also be a **MICRO-BREWERY** (Craft Brewery) or **MICRO-DISTILLERY! So much POTENTIAL &** 

## Exterior

Lot Description Level, Near Golf Course, Open Lot, Rectangular Lot, Views