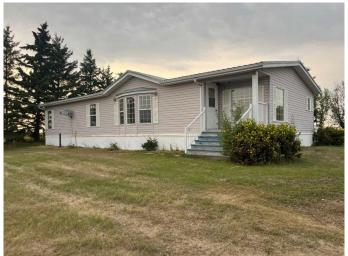

#### \$245,000

3 Bedroom, 2.00 Bathroom, 1,908 sqft Residential on 3.06 Acres

NONE, Rural Vermilion River, County of, Alberta

This 3.0 acre parcel is located approximately 5 km South of Kitscoty and only 20 minutes from Lloydminster. You will love the southerly views, and the 1900 sq.ft. of main floor living space of this acreage, and the garage. The home is a 1993 mobile and includes a large kitchen and dining area, a bright sunroom, spacious living room, three bedrooms including the primary with 5 piece ensuite, another 4 piece bath, a functional laundry area as well as a good-sized entry/boot room. There is lots of room for parking and to build a larger garage or shop. Enjoy watching the birds, deer & other wildlife that acreage life offers. From the west side of Kitscoty go south on RR 32 for 5.3 kms. Acreage is on the west side. Legal land description Lot 2, Block 1, Plan 2320536, as part of NE 03-50-03 W4.Call to view!

Built in 1993