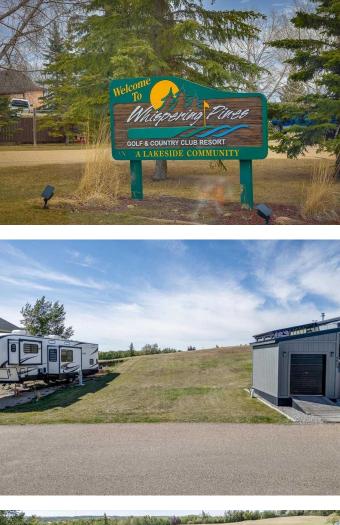

# \$49,900 - 5012, 25054 South Pine Lake Road, Rural Red Deer County

MLS® #A2160341

#### \$49,900

0 Bedroom, 0.00 Bathroom, Land on 0.07 Acres

Whispering Pines, Rural Red Deer County, Alberta

WOW!! OWNER SAYS SELL. LAKE LOT SERVICED FOR ALL YEAR USE, A RARE " UNTOUCHED LOT" THAT BACKS ONTO THE GOLF COURSE WITH A WEST BACKYARD EXPOSURE. Build your dream cabin, with no building timeline with a front walkout OR park your RV on this lot. Situated in the Whispering Pines Golf & Country Club Resort, this 175 acre gated community is nestled along picturesque Pine Lake, just 30 minutes east of Red Deer. Whether it's golfing, swimming, skating on the lake or simply enjoying the scenic beauty, this resort style living is sure to impress with access to it's marina, sports courts, laundry facilities and more. The club house has an indoor pool, hot tub, family run restaurant, bar and laundry facilities. Affordable condo fee of \$200/month covers lawn cutting of lots, road snow clearing, and water and sewer. This lot has buried power, water and sewer lines. BEST PRICE IN WHISPERING PINES!!

# **Community Information**

| Address     | 5012, 25054 South Pine Lake Road |
|-------------|----------------------------------|
| Subdivision | Whispering Pines                 |
| City        | Rural Red Deer County            |
| County      | Red Deer County                  |
| Province    | Alberta                          |
| Postal Code | T0M 1S0                          |
|             |                                  |