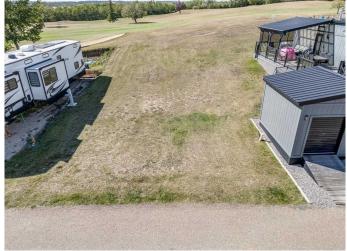

#### \$49,900

0 Bedroom, 0.00 Bathroom, Land on 0.07 Acres

Whispering Pines, Rural Red Deer County, Alberta

WOW!! OWNER SAYS SELL. LAKE LOT SERVICED FOR ALL YEAR USE, A RARE " UNTOUCHED LOT" THAT BACKS ONTO THE GOLF COURSE WITH A WEST BACKYARD EXPOSURE. Build your dream cabin, with no building timeline with a front walkout OR park your RV on this lot. Situated in the Whispering Pines Golf & Country Club Resort, this 175 acre gated community is nestled along picturesque Pine Lake, just 30 minutes east of Red Deer. Whether it's golfing, swimming, skating on the lake or simply enjoying the scenic beauty, this resort style living is sure to impress with access to it's marina, sports courts, laundry facilities and more. The club house has an indoor pool, hot tub, family run restaurant, bar and laundry facilities. Affordable condo fee of \$200/month covers lawn cutting of lots, road snow clearing, and water and sewer. This lot has buried power, water and sewer lines. BEST PRICE IN WHISPERING PINES!!

#### Exterior

Lot Description Backs on to Park/Green Space, On Golf Course, Sloped Down