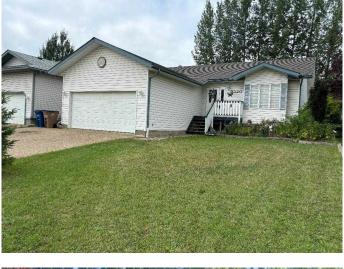

## \$379,000

6 Bedroom, 3.00 Bathroom, 1,370 sqft Residential on 0.16 Acres

Lac La Biche, Lac La Biche, Alberta

Beautiful home situated in the Dumasfield area in Lac la Biche, AB. Home boasts 6 bedrooms (3 on main floor, 3 in basement) and 3 bathrooms. Very large kitchen, with a spacious island. Patio doors off of kitchen onto back deck area. Fully developed basement, with new windows. Large storage room in the basement and an additional cold storage room. There is a spacious back yard with a deck, storage shed and fire pit area. This is home with ample rooms to do with as you wish!!! This residence is close to the hospital, schools, shopping, Portage College, the community recreation center, playgrounds and much much more!!

#### **Exterior**

Exterior Features Fire Pit, Private Yard, Storage

Lot Description Back Lane, Back Yard, Lawn, Landscaped, City Lot, Cleared, Front Yard

Roof Asphalt Shingle

Construction Vinyl Siding, Wood Frame