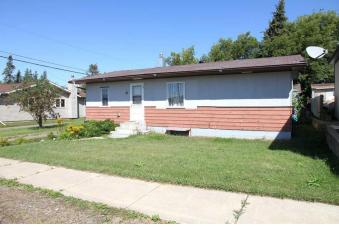

#### \$149,900

2 Bedroom, 1.00 Bathroom, 792 sqft Residential on 0.12 Acres

NONE, Marshall, Saskatchewan

Affordable bungalow in Marshall SK. This 2 bedroom plus a den home sits on three lots just off main street. Newer furnace, hot water heater and some flooring. All appliances, 2 garden sheds (one can be a small workshop), and a large yard complete this package. Marshall offers K-9 schools, with some small town conveniences, and just a short commute to Lloydminster for work or daily activities.