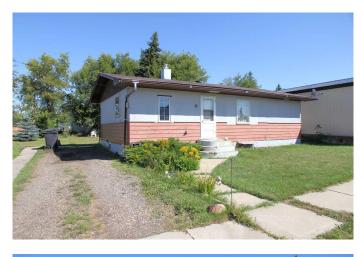

#### \$149,900

2 Bedroom, 1.00 Bathroom, 792 sqft Residential on 0.12 Acres

NONE, Marshall, Saskatchewan

Affordable bungalow in Marshall SK. This 2 bedroom plus a den home sits on three lots just off main street. Newer furnace, hot water heater and some flooring. All appliances, 2 garden sheds (one can be a small workshop), and a large yard complete this package. Marshall offers K-9 schools, with some small town conveniences, and just a short commute to Lloydminster for work or daily activities.