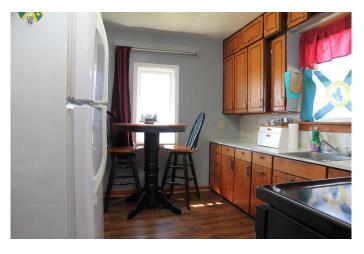

#### Interior

| Interior Features | Laminate Counters                           |
|-------------------|---------------------------------------------|
| Appliances        | Dryer, Electric Stove, Refrigerator, Washer |
| Heating           | Forced Air, Natural Gas                     |
| Cooling           | None                                        |
| Has Basement      | Yes                                         |
| Basement          | Partial, Unfinished                         |