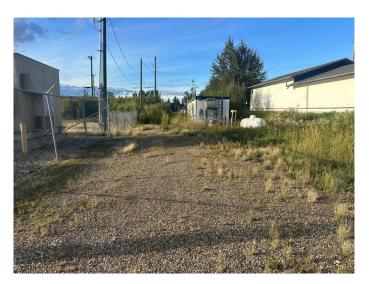

## \$60,000

0 Bedroom, 0.00 Bathroom, Land on 0.15 Acres

North End., Peace River, Alberta

Industrial lot for sale in Peace River's North end! Great place to build your business or utilize the space for additional parking or storage. Camp shack, sea can and propane tank can be left on site or can be removed by the seller. There is power on the property and a solid gravel base for parking!