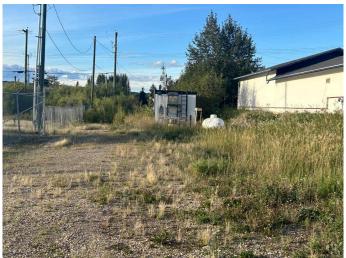

## \$60,000

0 Bedroom, 0.00 Bathroom, Land on 0.15 Acres

North End., Peace River, Alberta

Industrial lot for sale in Peace River's North end! Great place to build your business or utilize the space for additional parking or storage. Camp shack, sea can and propane tank can be left on site or can be removed by the seller. There is power on the property and a solid gravel base for parking!