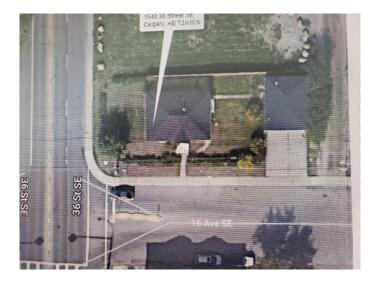

# \$650,000 - 1540 36 Street, Calgary

MLS® #A2162353

#### \$650,000

0 Bedroom, 0.00 Bathroom, Land on 0.15 Acres

Forest Lawn, Calgary, Alberta

\*\*Calling All Builders, Developers & Investors\*\* Here's your chance to elevate South Calgary with this exceptional oversize corner lot zoned MC-2.. This spacious 6332 square feet parcel boasts excellent access and promising revenue opportunities. Also sold is lot 1536 with 6232 square feet zoned MC-2 next to it for a potential multifamily project with lucrative rental income opportunities.

### **Community Information**

Address 1540 36 Street

| Subdivision | Forest Lawn |
|-------------|-------------|
| City        | Calgary     |
| County      | Calgary     |
| Province    | Alberta     |
| Postal Code | T2A 1C6     |