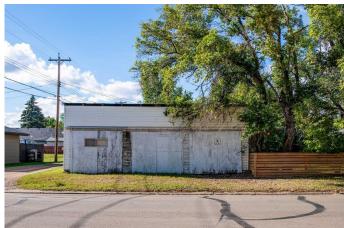

## \$129,900

2 Bedroom, 1.00 Bathroom, 810 sqft Residential on 0.16 Acres

Wainwright, Wainwright, Alberta

Located on a corner lot with large yard and detached garage. The large backyard features an array of fruit bearing trees including plum, cherry, apple and saskatoon. This home would be a great first time home purchase or rental.