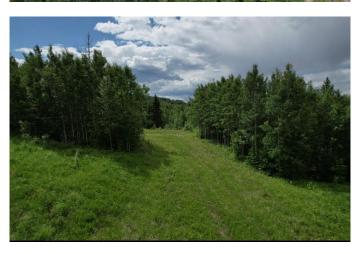

#### \$99,000

0 Bedroom, 0.00 Bathroom, Land on 7.68 Acres

NONE, Rural Woodlands County, Alberta

This 7.68 acres of land in the Mountain Springs Subdivision includes an approach and a potential cleared site for building or parking. The developer can also include a drilled well if you wish to have it included. The land looks onto thousands of acres of crownland. It is an amazing property to own.