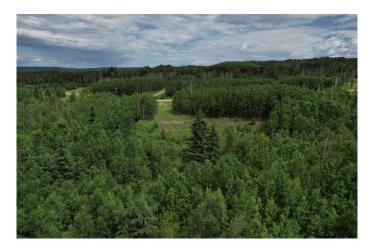

#### \$99,000

0 Bedroom, 0.00 Bathroom, Land on 7.68 Acres

NONE, Rural Woodlands County, Alberta

This 7.68 acres of land in the Mountain Springs Subdivision includes an approach and a potential cleared site for building or parking. The developer can also include a drilled well if you wish to have it included. The land looks onto thousands of acres of crownland. It is an amazing property to own.