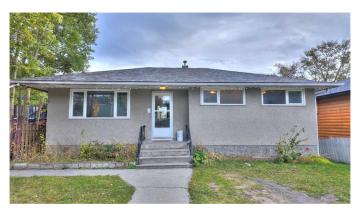

# \$749,900 - 8 Barrier Mountain Drive, Exshaw

MLS® #A2163693

## \$749,900

3 Bedroom, 2.00 Bathroom, 930 sqft Residential on 0.14 Acres

NONE, Exshaw, Alberta

Brand NEW roof! This charming single-family home is perfect for those seeking a serene mountain lifestyle. Set on a solid concrete foundation, the home offers three bedrooms and two bathrooms, with all 3 bedrooms boasting beautiful hardwood flooring. Newer windows throughout the house, and the partially finished basement provides additional room for recreation or storage potential. The backyard is partially fenced, offering privacy and room for outdoor gatherings. A detached one-car garage, complete with a concrete floor, is perfect for parking or as a workshop. With a new roof this home is sure to give you years of peace of mind. Don't miss this wonderful opportunity to call Exshaw home! \*Some Pictures Virtually Staged\*