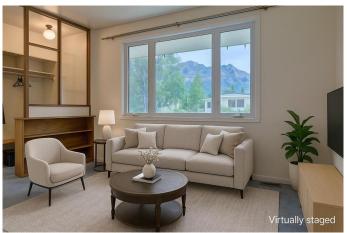

## \$749,900

3 Bedroom, 2.00 Bathroom, 930 sqft Residential on 0.14 Acres

NONE, Exshaw, Alberta

Brand NEW roof! This charming single-family home is perfect for those seeking a serene mountain lifestyle. Set on a solid concrete foundation, the home offers three bedrooms and two bathrooms, with all 3 bedrooms boasting beautiful hardwood flooring. Newer windows throughout the house, and the partially finished basement provides additional room for recreation or storage potential. The backyard is partially fenced, offering privacy and room for outdoor gatherings. A detached one-car garage, complete with a concrete floor, is perfect for parking or as a workshop. With a new roof this home is sure to give you years of peace of mind. Don't miss this wonderful opportunity to call Exshaw home! \*Some Pictures Virtually Staged\*