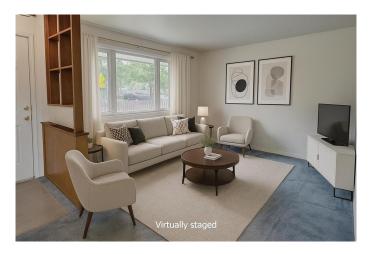

## \$749,900

3 Bedroom, 2.00 Bathroom, 930 sqft Residential on 0.14 Acres

NONE, Exshaw, Alberta

Brand NEW roof! This charming single-family home is perfect for those seeking a serene mountain lifestyle. Set on a solid concrete foundation, the home offers three bedrooms and two bathrooms, with all 3 bedrooms boasting beautiful hardwood flooring. Newer windows throughout the house, and the partially finished basement provides additional room for recreation or storage potential. The backyard is partially fenced, offering privacy and room for outdoor gatherings. A detached one-car garage, complete with a concrete floor, is perfect for parking or as a workshop. With a new roof this home is sure to give you years of peace of mind. Don't miss this wonderful opportunity to call Exshaw home! \*Some Pictures Virtually Staged\*