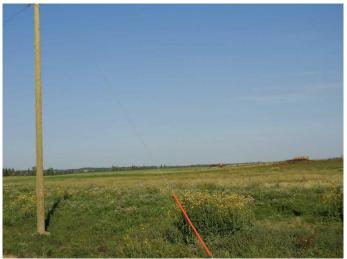

## \$200,000

0 Bedroom, 0.00 Bathroom, Land on 10.01 Acres

NONE, Rural Ponoka County, Alberta

Welcome to Ponoka County's newest acreage subdivision featuring 8.6-10 acre lots zoned Country Residential. This is a premier location to design and build your dream home within a few minutes of the Town of Ponoka! Country Acres s is a 9 parcel subdivision with some of the lots being treed and lots that will accommodate walk out basements. A beautiful setting with views of the countryside landscapes situated on high ground, lots of sun exposure and you can enjoy the gorgeous evening sunsets to the west! Close proximity to the Wolf Creek Golf Resort, QE2 and Highway 2A which is great for access to the highways. It is pavement right up to the Range Road 26-2 entering into Country Acres. These lots are ready for construction - start making your plans and get ready to enjoy country living within a few minutes to Town! GST is applicable on purchase price.