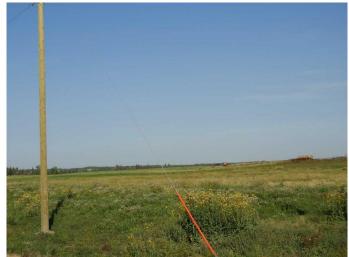

### \$219,000

0 Bedroom, 0.00 Bathroom, Land on 10.01 Acres

NONE, Rural Ponoka County, Alberta

Welcome to Ponoka County's newest acreage subdivision featuring 8.6-10 acre lots zoned Country Residential. This is a premier location to design and build your dream home within a few minutes of the Town of Ponoka! Country Acres is a 9 parcel subdivision with some of the lots being treed and lots that will accommodate walk out basements. A beautiful setting with views of the countryside landscapes situated on high ground, lots of sun exposure and you can enjoy the gorgeous evening sunsets to the west! Close proximity to the Wolf Creek Golf Resort, QE2 and Highway 2A which is great for access to the highways. It is pavement right up to the Range Road 26-2 entering into Country Acres. These lots are ready for construction - start making your plans and get ready to enjoy country living within a few minutes to Town! GST is applicable on purchase price.