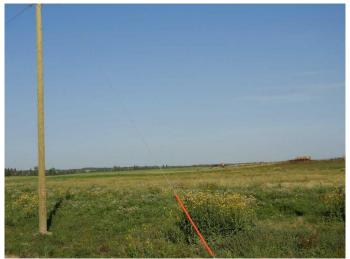

# \$219,000

0 Bedroom, 0.00 Bathroom, Land on 10.01 Acres

NONE, Rural Ponoka County, Alberta

Welcome to Ponoka County's newest acreage subdivision featuring 8.6-10 acre lots zoned Country Residential. This is a premier location to design and build your dream home within a few minutes of the Town of Ponoka! Country Acres is a 9 parcel subdivision with some of the lots being treed and lots that will accommodate walk out basements. A beautiful setting with views of the countryside landscapes situated on high ground, lots of sun exposure and you can enjoy the gorgeous evening sunsets to the west! Close proximity to the Wolf Creek Golf Resort, QE2 and Highway 2A which is great for access to the highways. It is pavement right up to the Range Road 26-2 entering into Country Acres. These lots are ready for construction - start making your plans and get ready to enjoy country living within a few minutes to Town! GST is applicable on purchase price.