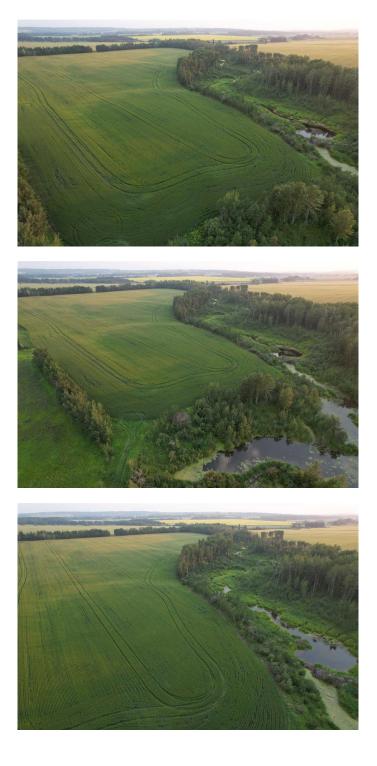

#### \$398,000

0 Bedroom, 0.00 Bathroom, Land on 40.88 Acres

NONE, Rural Ponoka County, Alberta

Introducing an incredible opportunity for land and agricultural enthusiasts! Nestled on 40 expansive acres, this remarkable property, bordering the quiet community of Bluffton in Ponoka County, is a diamond in the rough waiting to be unearthed. Boasting a strategic location with easy access to essential amenities, this land parcel offers the perfect blend of seclusion and convenience. In addition to its suitability for agricultural purposes, this property presents a remarkable potential for subdivision into smaller acreages. Developers and investors alike will appreciate the possibilities that lie within, whether it's to create a private retreat or capitalize on the growing demand for acreage properties. Over 20 acres have been meticulously cultivated and seeded to barley for the 2024 season, while the balance is a meandering creek and pasture land. Charm and functionality abound on this remarkable property as you take in the breathtaking views of fields swaying gently in the breeze or listen to gentle noise of the water flowing that carries a sense of serenity and calmness. Seize this rare opportunity to own 40 acres of pure potential in Ponoka County. Whether you're an aspiring farmer, an astute investor, or someone seeking a peaceful country lifestyle, this property will captivate your imagination. Don't miss out on making this canvas your own

### Exterior

Lot Description Creek/River/Stream/Pond, Farm