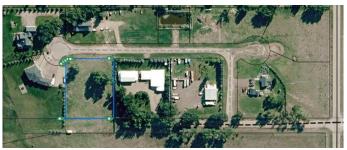

# \$150,000 - Lot 8 Currie Subdivision, Rural Newell, County of

MLS® #A2164654

### \$150,000

0 Bedroom, 0.00 Bathroom, Land on 1.31 Acres

One Tree, Rural Newell, County of, Alberta

Looking to build? Want something close to town, but still out of town?! This is a perfect piece of land for those acreage seekers! How about a shop....no problem! Regional water, Power and Gas all to the property line! Seller will also negotiate putting in the septic system. It doesn't get better then this and land is not getting any cheaper! Home owners association will allow RTM and traditional builds.

# **Community Information**

Address Lot 8 Currie Subdivision

Subdivision One Tree

City Rural Newell, County of

County Newell, County of

Province Alberta
Postal Code T1R1C4