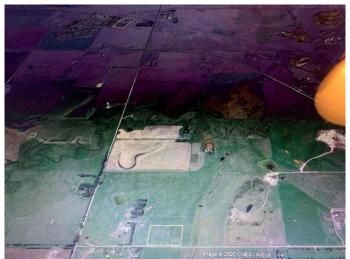

## \$439,900

0 Bedroom, 0.00 Bathroom, Land on 12.73 Acres

NONE, Rural Rocky View County, Alberta

Horse's! here's 12.7 acres all in grass with alot of pipe fencing, perfect for all your animals. This nice acreage is on an all weather road, close to Beiseker & Irricana and an easy commute to Airdrie & Calgary. The property includes a drilled water well of 5gpm, power & natural gas paid for and on the property! There is a small gas well in the NE corner of the property that provides a little revenue each year! The acreage is zoned R-RES, and ready for your future home! List Price does NOT include GST. Very affordable acreage, so hurry!

## **Community Information**

Address 274093 Rge Rd 261

Subdivision NONE

City Rural Rocky View County

County Rocky View County

Province Alberta

Postal Code T0M 0G0

**Amenities** 