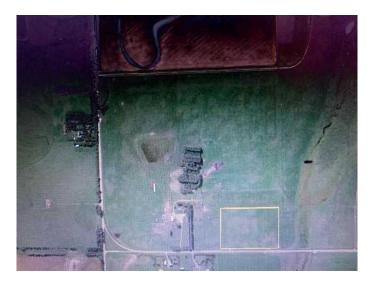

## \$439,900

0 Bedroom, 0.00 Bathroom, Land on 12.73 Acres

NONE, Rural Rocky View County, Alberta

Horse's! here's 12.7 acres all in grass with alot of pipe fencing, perfect for all your animals. This nice acreage is on an all weather road, close to Beiseker & Irricana and an easy commute to Airdrie & Calgary. The property includes a drilled water well of 5gpm, power & natural gas paid for and on the property! There is a small gas well in the NE corner of the property that provides a little revenue each year! The acreage is zoned R-RES, and ready for your future home! List Price does NOT include GST. Very affordable acreage, so hurry!

## **Community Information**

Address 274093 Rge Rd 261

Subdivision NONE

City Rural Rocky View County

County Rocky View County

Province Alberta

Postal Code T0M 0G0

**Amenities** 

Utilities Electricity Paid For, Natural Gas Paid, Water Paid For

**Exterior** 

Lot Description Level, Pasture, Rectangular Lot

**School Information** 

District Rocky View School Division No. 41

**Additional Information** 