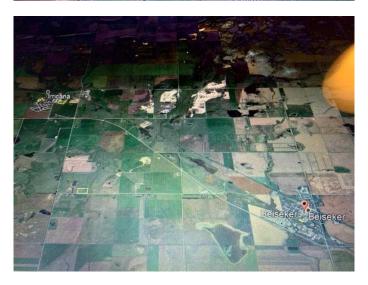

## \$439,900

0 Bedroom, 0.00 Bathroom, Land on 12.73 Acres

NONE, Rural Rocky View County, Alberta

Horse's! here's 12.7 acres all in grass with alot of pipe fencing, perfect for all your animals. This nice acreage is on an all weather road, close to Beiseker & Irricana and an easy commute to Airdrie & Calgary. The property includes a drilled water well of 5gpm, power & natural gas paid for and on the property! There is a small gas well in the NE corner of the property that provides a little revenue each year! The acreage is zoned R-RES, and ready for your future home! List Price does NOT include GST. Very affordable acreage, so hurry!

## **Community Information**

Address 274093 Rge Rd 261

Subdivision NONE

City Rural Rocky View County

County Rocky View County

Province Alberta

Postal Code T0M 0G0

**Amenities** 