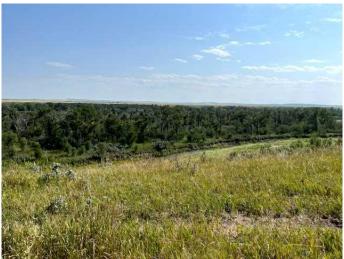

## \$279,000

0 Bedroom, 0.00 Bathroom, Land on 3.07 Acres

NONE, Glenwood, Alberta

This is a great building location at the corner of the 810 Highway and the 505 Highway with a beautiful view of the Rocky Mountains. This property boarders the edge of the coulee that over looks the Belly River which guarantee's that no one will impede the view. The water will be supplied by the Village of Glenwood with a hook up provided at the lot. Please note that the power & gas will also be provided to the lot. The lot will also have Irrigation water that will be provided by the United Irrigation District for house hold usage only. This property has great access from a paved road with access to the Belly River by way of the road Allowance. This is a must see before the lots are gone.