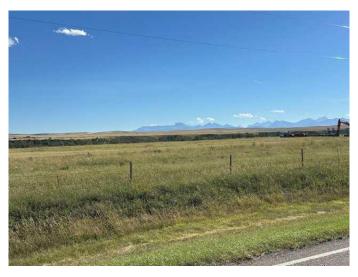

## \$279,000

0 Bedroom, 0.00 Bathroom, Land on 3.07 Acres

NONE, Glenwood, Alberta

This is a great building location at the corner of the 810 Highway and the 505 Highway with a beautiful view of the Rocky Mountains. This property boarders the edge of the coulee that over looks the Belly River which guarantee's that no one will impede the view. The water will be supplied by the Village of Glenwood with a hook up provided at the lot. Please note that the power & gas will also be provided to the lot. The lot will also have Irrigation water that will be provided by the United Irrigation District for house hold usage only. This property has great access from a paved road with access to the Belly River by way of the road Allowance. This is a must see before the lots are gone.