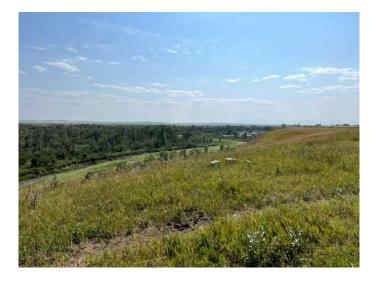

## \$279,000

0 Bedroom, 0.00 Bathroom, Land on 3.07 Acres

NONE, Glenwood, Alberta

This is a great building location at the corner of the 810 Highway and the 505 Highway with a beautiful view of the Rocky Mountains. This property boarders the edge of the coulee that over looks the Belly River which guarantee's that no one will impede the view. The water will be supplied by the Village of Glenwood with a hook up provided at the lot. Please note that the power & gas will also be provided to the lot. The lot will also have Irrigation water that will be provided by the United Irrigation District for house hold usage only. This property has great access from a paved road with access to the Belly River by way of the road Allowance. This is a must see before the lots are gone.