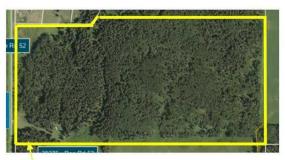

#### \$1,149,900

0 Bedroom, 0.00 Bathroom, Land on 77.96 Acres

NONE, Rural Mountain View County, Alberta

Price improvement! Nestled in the small, welcoming community of Water Valley just 35 minutes NW of Cochrane, this 78-acre property features a beautiful mix of mature trees and open spaces, perfect for privacy and outdoor enjoyment. A charming creek winds through the land, enhancing the natural setting. With easy access off pavement, this property is located under 2km south from the 4 way stop in Water Valley and an hour on pavement from the Calgary airport. Whether you're looking to create a private estate, explore personal recreational uses, or pursue development opportunities, this property offers both natural beauty and investment potential. Situated in the Water Valley/Winchell Lake Area Structure Plan, this Agricultural parcel currently zoned AG 2, holds potential for future development with municipal approval (buyers please check directly with Mountain View County as to what is permitted). Power and gas to the property line. Please do not access the property without your favorite Realtor and be mindful of the horses on the property and wildlife.

#### **Essential Information**

| MLS® #    | A2164921    |
|-----------|-------------|
| Price     | \$1,149,900 |
| Bathrooms | 0.00        |

| Acres    | 77.96            |
|----------|------------------|
| Туре     | Land             |
| Sub-Type | Residential Land |
| Status   | Active           |

## **Community Information**

| Address     | 78 Acres Range Road 52     |
|-------------|----------------------------|
| Subdivision | NONE                       |
| City        | Rural Mountain View County |
| County      | Mountain View County       |
| Province    | Alberta                    |
| Postal Code | t0m 2e0                    |