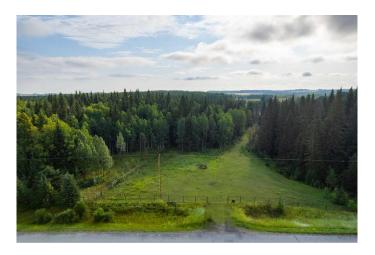

#### \$1,149,900

0 Bedroom, 0.00 Bathroom, Land on 77.96 Acres

NONE, Rural Mountain View County, Alberta

Price improvement! Nestled in the small, welcoming community of Water Valley just 35 minutes NW of Cochrane, this 78-acre property features a beautiful mix of mature trees and open spaces, perfect for privacy and outdoor enjoyment. A charming creek winds through the land, enhancing the natural setting. With easy access off pavement, this property is located under 2km south from the 4 way stop in Water Valley and an hour on pavement from the Calgary airport. Whether you're looking to create a private estate, explore personal recreational uses, or pursue development opportunities, this property offers both natural beauty and investment potential. Situated in the Water Valley/Winchell Lake Area Structure Plan, this Agricultural parcel currently zoned AG 2, holds potential for future development with municipal approval (buyers please check directly with Mountain View County as to what is permitted). Power and gas to the property line. Please do not access the property without your favorite Realtor and be mindful of the horses on the property and wildlife.

## Exterior

| Lot Description | Creek/River/Stream/Pond,    | Near     | Golf | Course, | Meadow, | Many | Trees, |
|-----------------|-----------------------------|----------|------|---------|---------|------|--------|
|                 | Native Plants, Pasture, Sub | odivideo | b    |         |         |      |        |